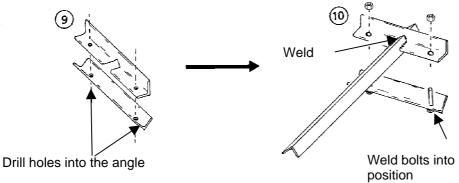

d to ensure that the pipe does not slip. One the pipe is clamped up the bending arm can be slipped onto the pipe and positioned appropriately. The long arm of the tool makes the job of bending the pipe easy.



Practical Action, The Schumacher Centre for Technology & Development
Bourton Hall, Bourton-on-Dunsmore, Rugby, Warwickshire CV23 9QZ, UK
Tel: +44 (0)1926 634400 Fax: +44 (0)1926 634401 E-mail: infoserv@practicalaction.org.uk Web: www.practicalaction.org

Pipe bending Practical Action

### The components

The components required to make the pipe-bending tool are listed below. They should be made from mild steel. Dimensions are in millimetres unless otherwise stated.





Pipe bending Practical Action

## The manufacturing process





Pipe bending Practical Action



#### The clamp



#### References and further reading

- How to Make a Foot-operated Workshop Drill: Manual No 2, Paul Smith, ITDG publishing
- How to Build a Folding Machine for Sheet Metal Work: Manual No 3, Rob Hitchings ITDG Publishing
- How to Make Cutting Shears for Sheet Metal Manual No 4, Rob Hitchings, ITDG Publishing
- How to Make a Pipe-bending Machine: Manual No 5, Michael Walsby, ITDG Publishing
- How to Make a Hand-operated Hole-punch: Manual No 7, Ted Stone & Jim Tanburn, ITDG Publishing
- How to Make a Metal-bending Machine: Manual No 10, R.D. Mann, ITDG Publishing

Apt Enterprise Development 29 Northwick Business Centre Morton-on-Marsh Gloucester United Kingdom Tel: +44 (0)386 700130

E-mail: aptuk@tiscali.co.uk

Website: http://myweb.tiscali.co.uk/aptuk/