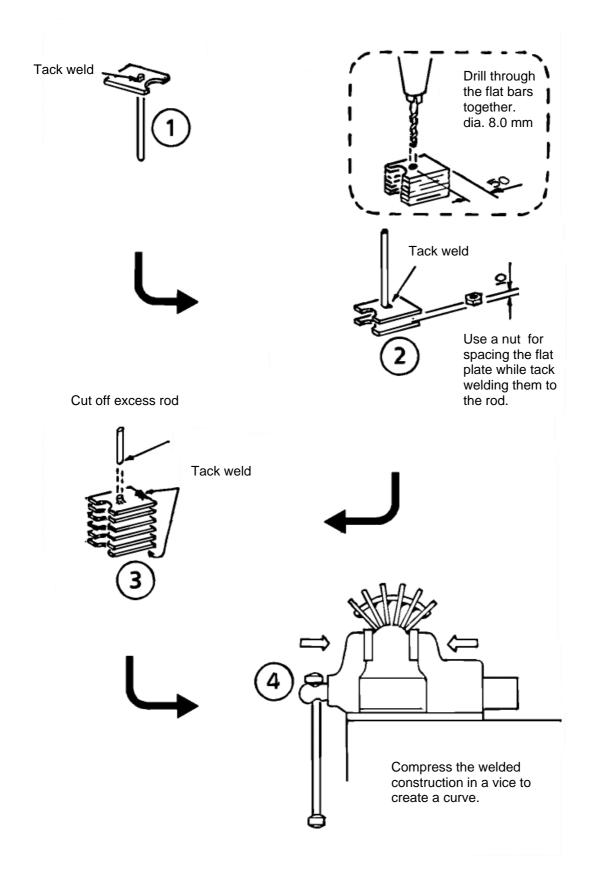

is placed in the clamp and the two nuts are tightened to ensure that the pipe does not slip. One the pipe is clamped up the bending arm can be slipped onto the pipe and positioned appropriately. The long arm of the tool makes the job of bending the pipe easy.



Practical Action, The Schumacher Centre for Technology & Development
Bourton Hall, Bourton-on-Dunsmore, Rugby, Warwickshire CV23 9QZ, UK
Tel: +44 (0)1926 634400 Fax: +44 (0)1926 634401 E-mail: infoserv@practicalaction.org.uk Web: www.practicalaction.org

Pipe bending Practical Action

### The components

The components required to make the pipe-bending tool are listed below. They should be made from mild steel. Dimensions are in millimetres unless otherwise stated.





Pipe bending Practical Action

## The manufacturing process





Pipe bending Practical Action



#### The clamp



#### References and further reading

- How to Make a Foot-operated Workshop Drill: Manual No 2, Paul Smith, ITDG publishing
- How to Build a Folding Machine for Sheet Metal Work: Manual No 3, Rob Hitchings ITDG Publishing
- How to Make Cutting Shears for Sheet Metal Manual No 4, Rob Hitchings, ITDG Publishing
- How to Make a Pipe-bending Machine: Manual No 5, Michael Walsby, ITDG Publishing
- How to Make a Hand-operated Hole-punch: Manual No 7, Ted Stone & Jim Tanburn, ITDG Publishing
- How to Make a Metal-bending Machine: Manual No 10, R.D. Mann, ITDG Publishing

Apt Enterprise Development 29 Northwick Business Centre Morton-on-Marsh Gloucester United Kingdom Tel: +44 (0)386 700130

E-mail: aptuk@tiscali.co.uk

Website: http://myweb.t