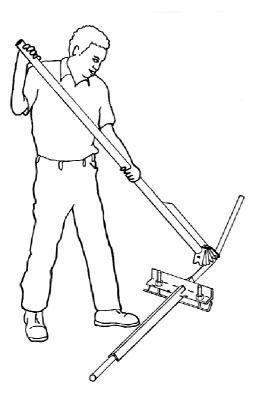

- a drill,
- a welding machine
- a metal saw

Operation of the pending tool is relatively easy. The pipe that you wish to create a bend in is placed in the clamp and the two nuts are tightened to ensure that the pipe does not slip. One the pipe is clamped up the bending arm can be slipped onto the pipe and positioned appropriately. The long arm of the tool makes the job of bending the pipe easy.