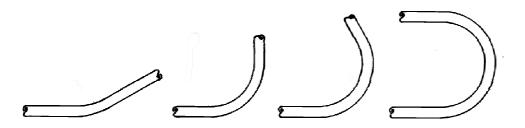

# PIPE BENDING

This technical brief describes the construction of a pipe-bending tool that you can make with only a small number of tools. It was originally built and field-tested by ITDG (now Practical Action) in Malawi, Zimbabwe and Botswana.