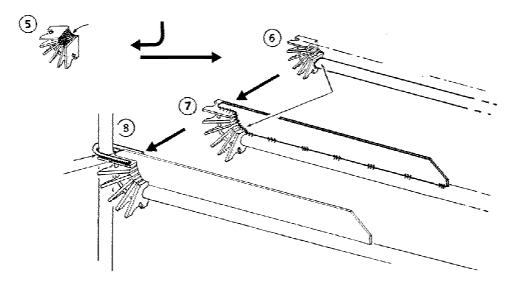

nuts are tightened to ensure that the pipe does not slip. One the pipe is clamped up the bending arm can be slipped onto the pipe and positioned appropriately. The long arm of the tool makes the job of bending the pipe easy.



Practical Action, The Schumacher Centre for Technology & Development
Bourton Hall, Bourton-on-Dunsmore, Rugby, Warwickshire CV23 9QZ, UK
Tel: +44 (0)1926 634400 Fax: +44 (0)1926 634401 E-mail: infoserv@practicalaction.org.uk Web: www.practicalaction.org

Pipe bending Practical Action

### The components

The components required to make the pipe-bending tool are listed below. They should be made from mild steel. Dimensions are in millimetres unless otherwise stated.





Pipe bending Practical Action

## The manufacturing process





Pipe bending Practical Action



#### The clamp



#### References and further reading

- How to Make a Foot-operated Workshop Drill: Manual No 2, Paul Smith, ITDG publishing
- How to Build a Folding Machine for Sheet Metal Work: Manual No 3, Rob Hitchings ITDG Publishing
- How to Make Cutting Shears for Sheet Metal Manual No 4, Rob Hitchings, ITDG Publishing
- How to Make a Pipe-bending Machine: Manual No 5, Michael Walsby, ITDG Publishing
- How to Make a Hand-operated Hole-punch: Manual No 7, Ted Stone & Jim Tanburn, ITDG Publishing
- How to Make a Metal-bending Machine: Manual No 10, R.D. Mann, ITDG Publishing

Apt Enterprise Development 29 Northwick Business Centre Morton-on-Marsh Gloucester United Kingdom Tel: +44 (0)386 700130

E-mail: aptuk@tiscali.co.uk

Website: http://myweb.tiscali.co.uk/aptuk/