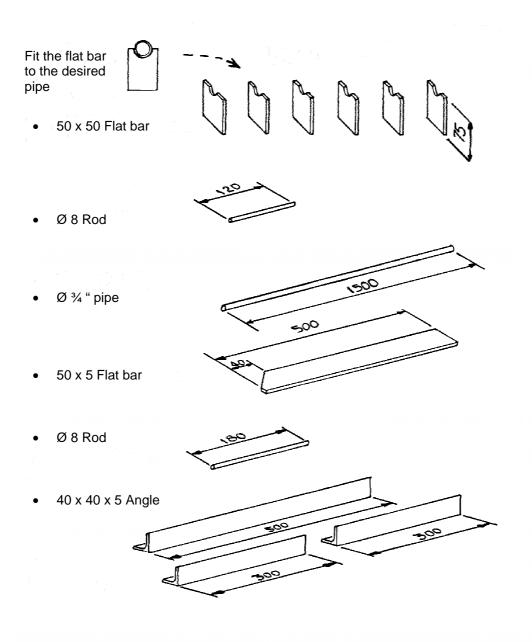

### The components

The components required to make the pipe-bending tool are listed below. They should be made from mild steel. Dimensions are in millimetres unless otherwise stated.

Pipe bending Practical Action