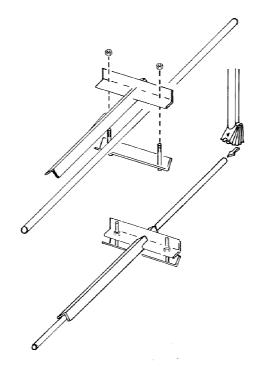

# PIPE BENDING



This technical brief describes the construction of a pipe-bending tool that you can make with only a small number of tools. It was originally built and field-tested by ITDG (now Practical Action) in Malawi, Zimbabwe and Botswana.





- a drill,
- a welding machine
- a metal saw



Operation of the pending tool is relatively easy. The pipe that you wish to create a bend in is placed in the clamp and the two nuts are tightened to ensure that the pipe does not slip. One the pipe is clamped up the bending arm can be slipped onto the pipe and positioned appropriately. The long arm of the tool makes the job of bending the pipe easy.



Practical Action, The Schumacher Centre for Technology & Development
Bourton Hall, Bourton-on-Dunsmore, Rugby, Warwickshire CV23 9QZ, UK
Tel: +44 (0)1926 634400 Fax: +44 (0)1926 634401 E-mail: infoserv@practicalaction.org.uk Web: www.practicalaction.org

Pipe bending Practical Action

### The components

The components required to make the pipe-bending tool are listed below. They should be made from mild steel. Dimensions are in millimetres unless otherwise stated.





Pipe bending Practical Action

## The manufacturing process





Pipe bending Practical Action



#### The clamp



#### References and further reading

- How to Make a Foot-operated Workshop Drill: Manual No 2, Paul Smith, ITDG publishing
- How to Build a Folding Machine for Sheet Metal Work: Manual No 3, Rob Hitchings I